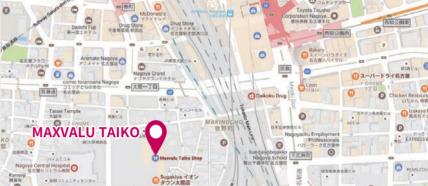

# **MAXVALU TAIKO**

# **Store Information**

| Address        | 1-19-42 Taiko, Nakamura-ku, Nagoya-shi 453-0801<br>(Nagoya Municipal Subway Higashiyama Line "Nagoya Station"<br>Exit No. 12, Sakura-dori Line "Nagoya Station" Exit No. 13) |
|----------------|------------------------------------------------------------------------------------------------------------------------------------------------------------------------------|
| Tel.           | 052-459-3880                                                                                                                                                                 |
| Business hours | Open 24 hours Tax free business hours: 10 am to 6 pm                                                                                                                         |
| Parking lot    | 153 spaces                                                                                                                                                                   |
| Tenants        | <ul><li>Ramen • Drug store • Hair salon</li><li>Dry cleaner • 100 yen shop • Lottery</li></ul>                                                                               |